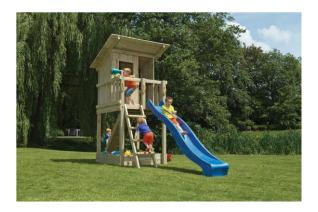

## The manufacturer certifies that the following designated product

Aticle Code 008.001.003.001

Article Description Blue Rabbit 2.0 - tower 'beach hut'